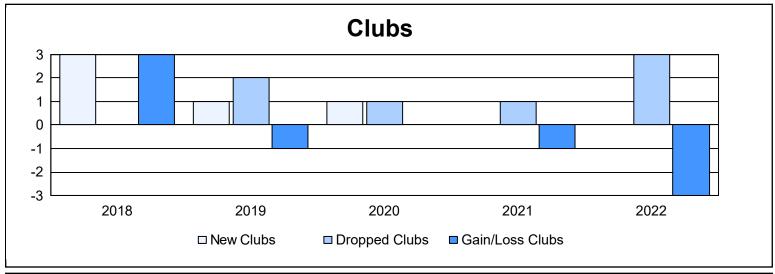

District 201Q3 As of June 2022 Cumulative

| Year      | New<br>Clubs | Dropped<br>Clubs | Gain/<br>Loss<br>Clubs | New<br>Members | Charter<br>Members | Reinstate<br>Members | Transfer<br>Members | Total<br>Member<br>Added | Total<br>Members<br>Dropped | Gain/<br>Loss<br>Members |
|-----------|--------------|------------------|------------------------|----------------|--------------------|----------------------|---------------------|--------------------------|-----------------------------|--------------------------|
| 2017-2018 | 3            | 0                | 3                      | 236            | 83                 | 8                    | 33                  | 360                      | 354                         | 6                        |
| 2018-2019 | 1            | 2                | -1                     | 222            | 26                 | 9                    | 34                  | 291                      | 289                         | 2                        |
| 2019-2020 | 1            | 1                | 0                      | 135            | 42                 | 9                    | 30                  | 216                      | 321                         | -105                     |
| 2020-2021 | 0            | 1                | -1                     | 157            | 3                  | 5                    | 25                  | 190                      | 247                         | -57                      |
| 2021-2022 | 0            | 3                | -3                     | 119            | 2                  | 7                    | 35                  | 163                      | 271                         | -108                     |
| Average   | 1            | 1                | 0                      | 174            | 31                 | 8                    | 31                  | 244                      | 296                         | -52                      |