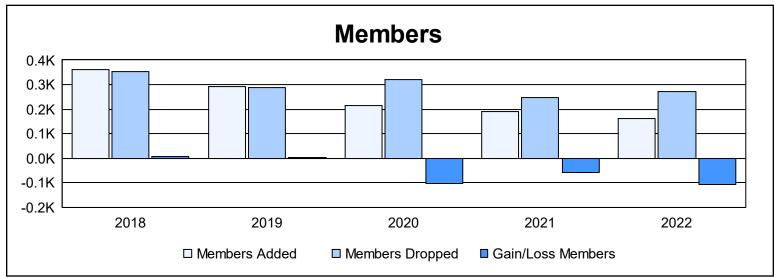

District 201Q3 As of June 2022 Cumulative

| Year      | New<br>Clubs | Dropped<br>Clubs | Gain/<br>Loss<br>Clubs | New<br>Members | Charter<br>Members | Reinstate<br>Members | Transfer<br>Members | Total<br>Member<br>Added | Total<br>Members<br>Dropped | Gain/<br>Loss<br>Members |
|-----------|--------------|------------------|------------------------|----------------|--------------------|----------------------|---------------------|--------------------------|-----------------------------|--------------------------|
| 2017-2018 | 3            | 0                | 3                      | 236            | 83                 | 8                    | 33                  | 360                      | 354                         | 6                        |
| 2018-2019 | 1            | 2                | -1                     | 222            | 26                 | 9                    | 34                  | 291                      | 289                         | 2                        |
| 2019-2020 | 1            | 1                | 0                      | 135            | 42                 | 9                    | 30                  | 216                      | 321                         | -105                     |
| 2020-2021 | 0            | 1                | -1                     | 157            | 3                  | 5                    | 25                  | 190                      | 247                         | -57                      |
| 2021-2022 | 0            | 3                | -3                     | 119            | 2                  | 7                    | 35                  | 163                      | 271                         | -108                     |
| Average   | 1            | 1                | 0                      | 174            | 31                 | 8                    | 31                  | 244                      | 296                         | -52                      |